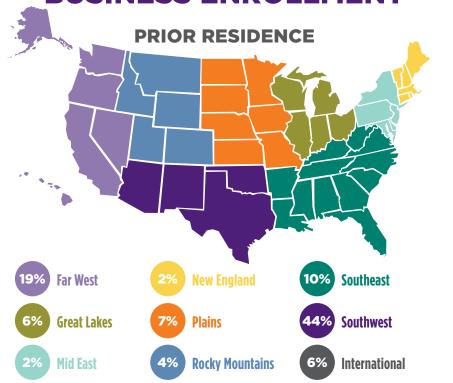

# TCU UNDERGRADUATE BUSINESS EMPLOYMENT OVERVIEW

\$71,151

**AVERAGE STARTING SALARY** 

98%

EMPLOYED OR ENROLLED IN GRADUATE SCHOOL WITHIN 90 DAYS OF GRADUATION

93%

COMPLETED INTERNSHIPS PRIOR TO GRADUATION





#1

Undergraduate Starting Salaries in Texas

2022

#7

Undergraduate Academic Experience in the U.S.

2023

**Top 10** 

Undergraduate Business Schools to Watch

2022

**Top 25** 

Undergraduate Business School in the U.S.

**ALCON CAREER CENTER** 

Where undergrads get their careers in gear.

Contact our team: AlconCenter@tcu.edu 817-257-5572



Gartner

**Top 20** 

Undergraduate Supply Chain Programs in the U.S.

2022



**Top 30** 

Program
2023



Neeley School of Business

# TCU CURRENT UNDERGRADUATE BUSINESS ENROLLMENT



## 

#### **DECLARED BUSINESS MAJORS**

Male

**STUDENTS** 

(Excludes pre-business students) **Entrepreneurship** Finance Finance/ & Innovation 28% **Real Estate** 7% (429)10% (111)(146)**Business Info Systems Supply & Value** 8% Chain Mgmt. Accounting 7% **Marketing** 15% 19% (111)(225)(278)1,643 **PRE-BUSINESS Management & Leadership** 

6%

(87)

**Female** 



#### THE NEELEY PROMISE:

The Neeley School of Business unleashes human potential with leadership at the core and innovation in our spirit.



#### **GROW YOUR WORTH**

When you graduate from TCU Neeley, you understand your strengths and what makes you excited to go to work. You know how to bring out the best in yourself and others. You are poised and confident to discuss ideas. You have what companies want, and what the futur